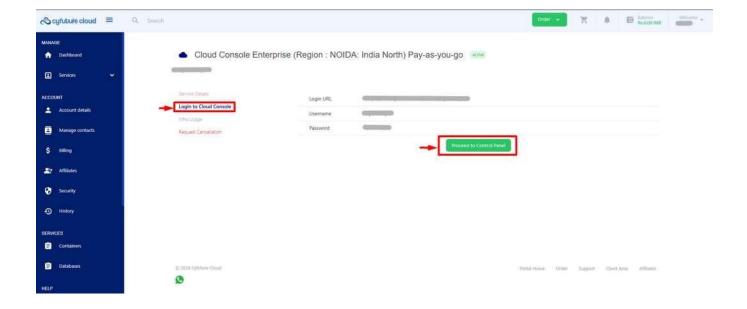

Now once you click on services tab, you will find your **Cyfuture Cloud login portal details** and you can click on the same and land on the Cyfuture Cloud portal page.

Once you click on the URL, you'll land on the below page and can explore the cloud portal.