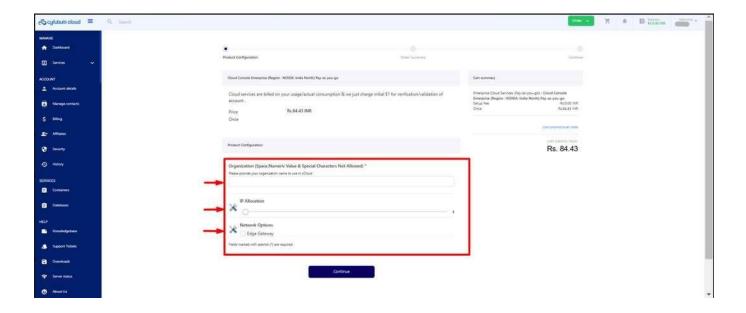

Here, we'll proceed further with **Noida Region Cloud Console** by **clicking on continue** and proceed to the purchase tab. Kindly refer to the snippet below.

Customize your requirement as per the need. You can choose the number of P's, edge gateway requirement, etc. an proceed to the payment by clicking on Continue.