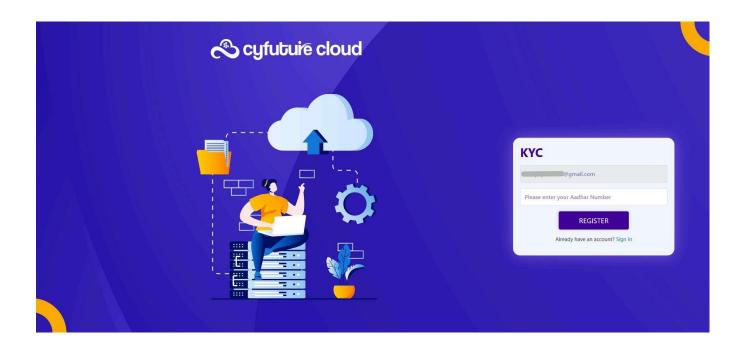

Once you fill all the details in the registration form, click on register and proceed to the **KYC authentication page** (for Indian Customers) and **OTP verification page** (for international customers). Kindly refer to the snippet below.