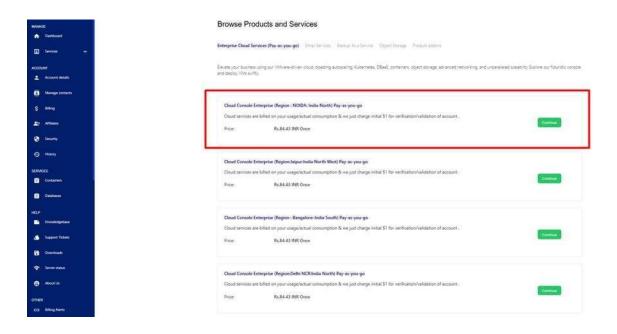

Now, you can choose any one service from the given options as per your need. Here, we'll go forward with selecting **Enterprise Cloud Services (Pay-as-you-go)**.

In the Enterprise Cloud Services Console, services are provided based on regions like - Noida, Bangalore, Jaipur and NCR-Delhi.

Here, we'll proceed further with **Noida Region Cloud Console** by **clicking on continue** and proceed to the purchase tab. Kindly refer to the snippet below.

Customize your requirement as per the need. You can choose the number of P's, edge gateway requirement, etc. an proceed to the payment by clicking on Continue.