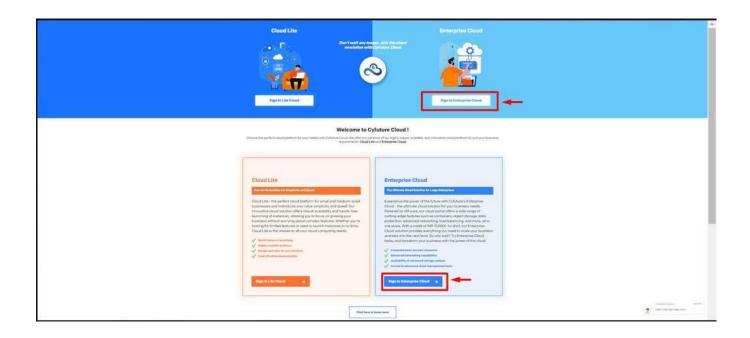

## **How to Access Enterprise Cloud Services?**

Visit the Cyfuture website to Join-now and explore the Enterprise Cloud Solution.

Website URL: cyfuture.cloud

Register on the Cyfuture Enterprise Cloud Page and complete your sign up by filling in the necessary details required. Kindly refer to the snippet below.