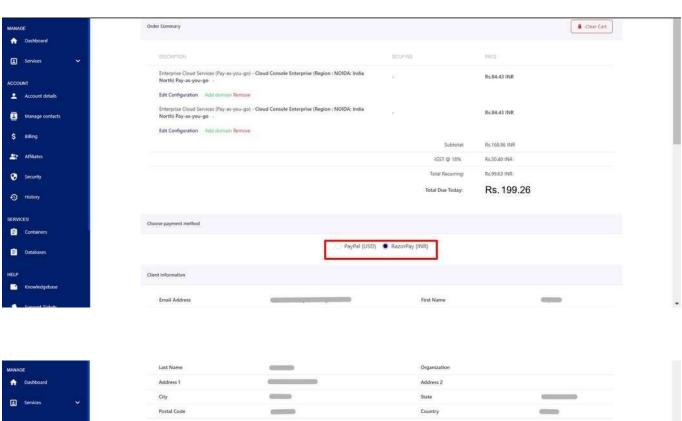

Here, we'll proceed further with **Noida Region Cloud Console** by **clicking on continue** and proceed to the purchase tab. Kindly refer to the snippet below.

Customize your requirement as per the need. You can choose the number of P's, edge gateway requirement, etc. an proceed to the payment by clicking on Continue.

You'll be redirected to a new page where you can choose to either pay through RazorPay (for Indian Customers) or PayPal (for international customers) as well as verify your details.

Click on **Checkout** and you will be redirected to **payment page**. Kindly refer to the snippet below.