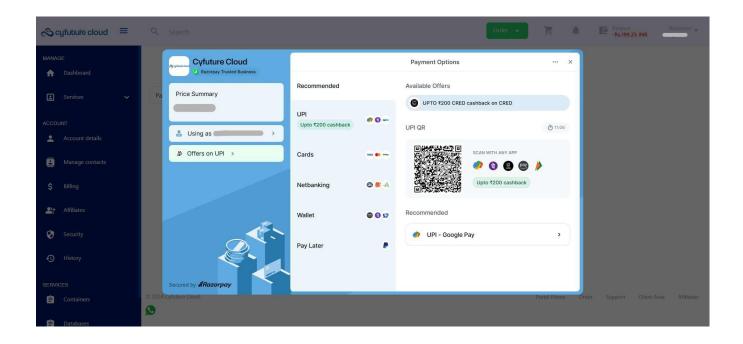

You'll be redirected to a new page where you can choose to either pay through RazorPay (for Indian Customers) or PayPal (for international customers) as well as verify your details.

Click on **Checkout** and you will be redirected to **payment page**. Kindly refer to the snippet below.