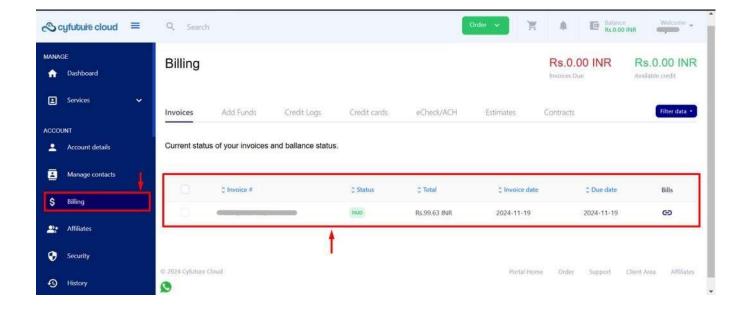

Once you complete your payment (pay the verification fees and sign-up amount of \$1 which will be credited back later), you have finally purchased the services.

You can then find the invoice and billing details as shown below.