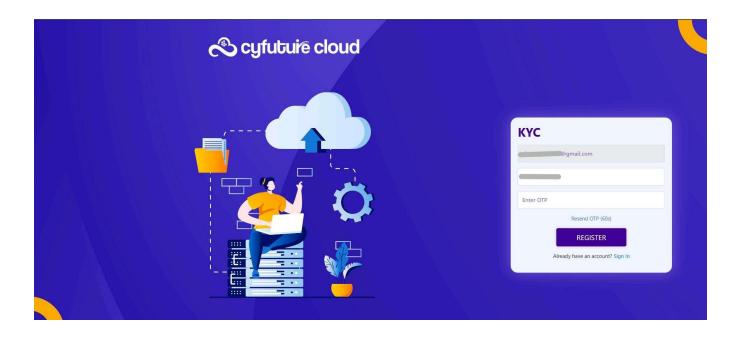

Once you enter the KYC details, click on register and **verify your OTP**, complete your authentication process.

After completion of registration, you will land on the sign-in page. Kindly refer to the snippet below.