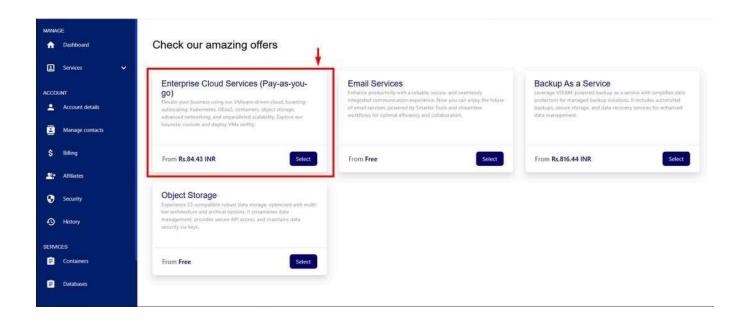

Now, you can choose any one service from the given options as per your need. Here, we'll go forward with selecting **Enterprise Cloud Services (Pay-as-you-go)**.

In the Enterprise Cloud Services Console, services are provided based on regions like - Noida, Bangalore, Jaipur and NCR-Delhi.