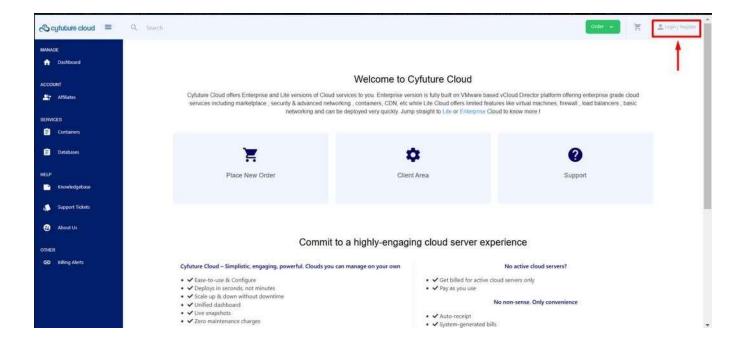

Click on Sign-In Enterprise Cloud and proceed further.

After clicking on Sign-In, you'll land on the sign-in portal, refer to the snippet below.

Click on Login/Register and sign in to the portal by entering your registered E-mail ID and password you received on your specified mail.