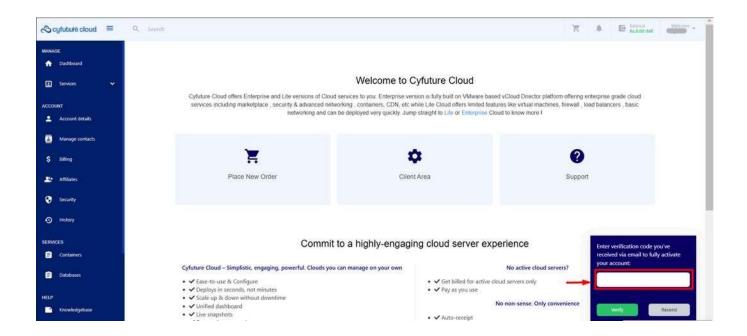

Now, you've signed-in to the page and will land on the Welcome Page.

Now you can explore your Enterprise Cloud Portal after verifying and activating your account by entering the **Verification Code**.

Begin with placing a new order by clicking on the Place New Order tab.