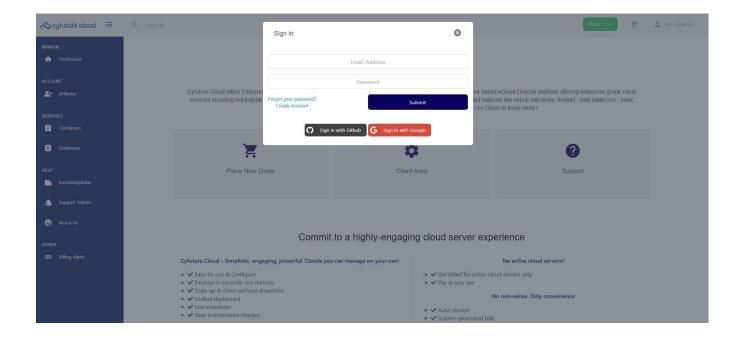

Click on Sign-In Enterprise Cloud and proceed further.

After clicking on Sign-In, you'll land on the sign-in portal, refer to the snippet below.

Click on Login/Register and sign in to the portal by entering your registered E-mail ID and password you received on your specified mail.