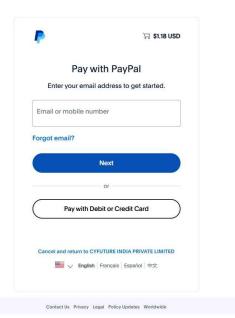

You'll be redirected to a new page where you can choose to either pay through RazorPay (for Indian Customers) or PayPal (for international customers) as well as verify your details.

Click on **Checkout** and you will be redirected to **payment page**. Kindly refer to the snippet below.