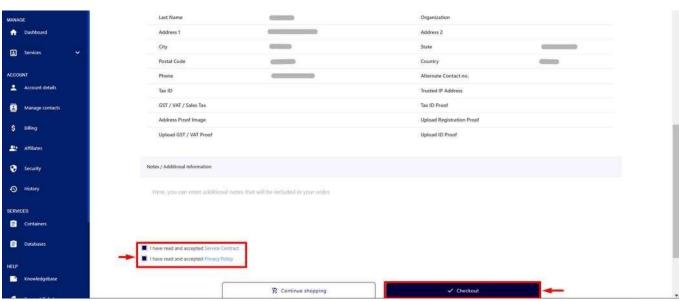

You'll be redirected to a new page where you can choose to either pay through RazorPay (for Indian Customers) or PayPal (for international customers) as well as verify your details.

Click on **Checkout** and you will be redirected to **payment page**. Kindly refer to the snippet below.