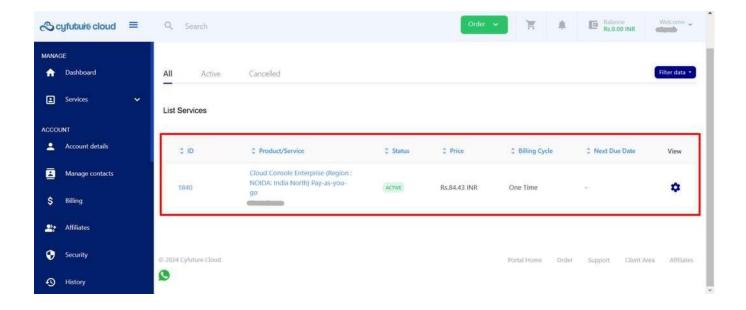

Now once you click on services tab, you will find your **Cyfuture Cloud login portal details** and you can click on the same and land on the Cyfuture Cloud portal page.

Once you click on the URL, you'll land on the below page and can explore the cloud portal.