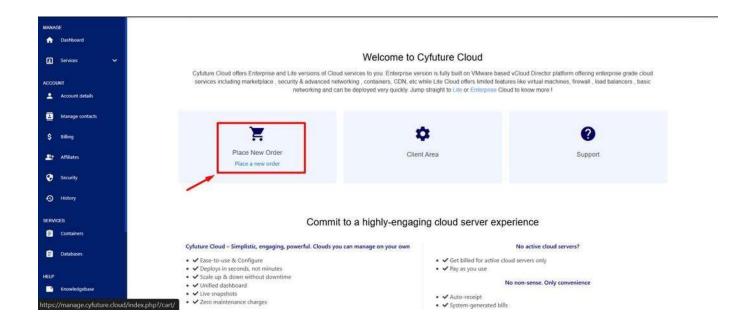

Now, you've signed-in to the page and will land on the Welcome Page.

Now you can explore your Enterprise Cloud Portal after verifying and activating your account by entering the **Verification Code**.

Begin with placing a new order by clicking on the Place New Order tab.