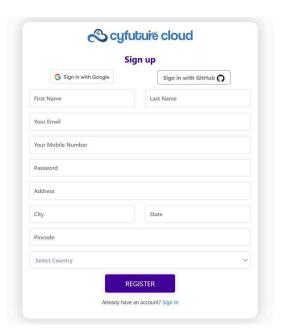

## **How to Access Enterprise Cloud Services?**

Visit the Cyfuture website to Join-now and explore the Enterprise Cloud Solution.

Website URL: cyfuture.cloud

Register on the Cyfuture Enterprise Cloud Page and complete your sign up by filling in the necessary details required. Kindly refer to the snippet below.