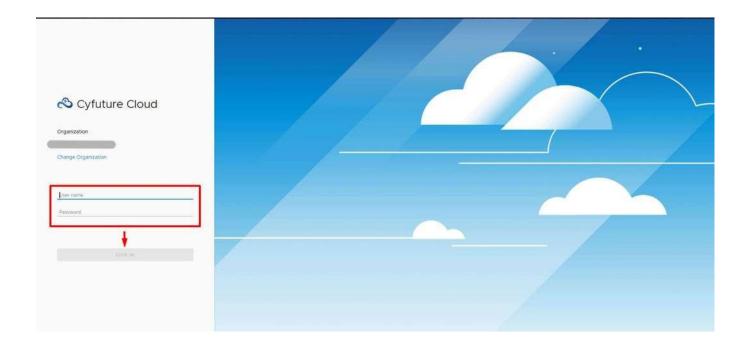

Finally, you've landed to the Enterprise Cloud portal and once you sign-in with the details, you can now begin with the exploration and access to services on your dashboard.